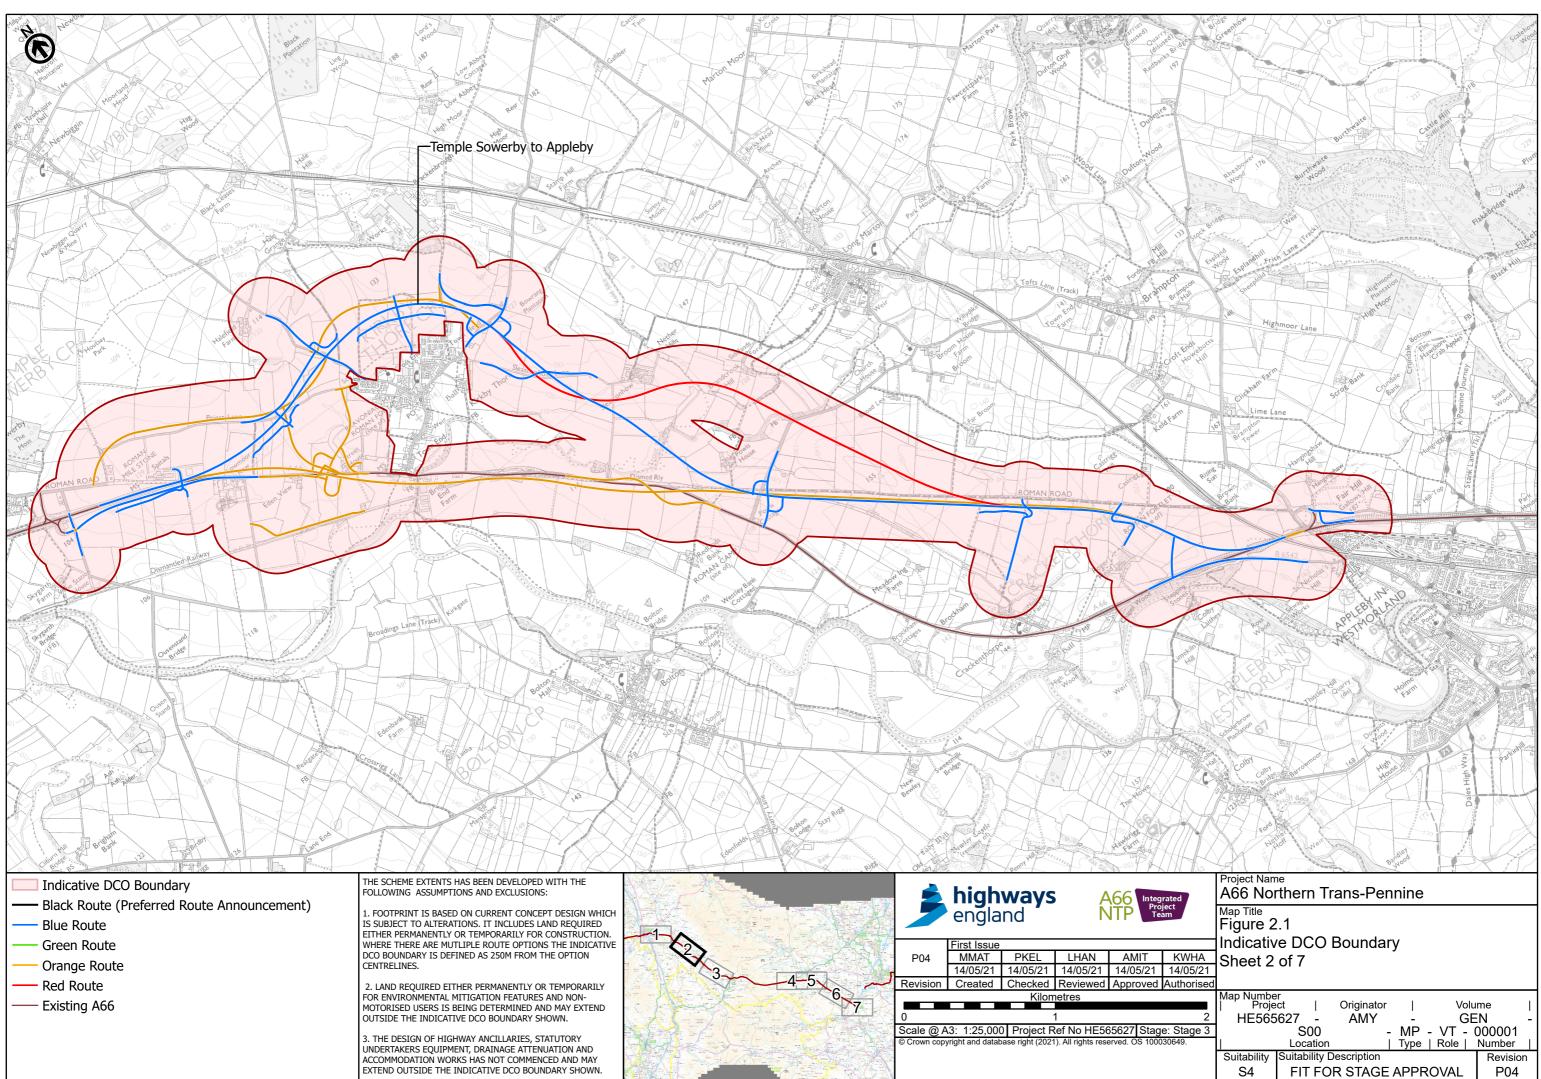

| 1 1 1 1 1 1 1 1 1 1 1 1 1 1 1 1 1 1 1 | england NTP Project                                                                                                                   |             |          |          |          |      |  |
|---------------------------------------|---------------------------------------------------------------------------------------------------------------------------------------|-------------|----------|----------|----------|------|--|
| -                                     |                                                                                                                                       | First Issue |          |          |          |      |  |
| -                                     | P04                                                                                                                                   | MMAT        | PKEL     | LHAN     | AMIT     | K    |  |
|                                       |                                                                                                                                       | 14/05/21    | 14/05/21 | 14/05/21 | 14/05/21 | 14/  |  |
|                                       | Revision                                                                                                                              | Created     | Checked  | Reviewed | Approved | Auth |  |
| 2                                     | Kilometres                                                                                                                            |             |          |          |          |      |  |
| -                                     |                                                                                                                                       |             |          |          |          |      |  |
| 0 1                                   |                                                                                                                                       |             |          |          |          |      |  |
| 20                                    | Scale @ A3: 1:25,000 Project Ref No HE565627 Stage: S<br>© Crown copyright and database right (2021). All rights reserved. OS 1000306 |             |          |          |          |      |  |
| Tast'                                 |                                                                                                                                       |             |          |          |          |      |  |
|                                       |                                                                                                                                       |             |          |          |          |      |  |