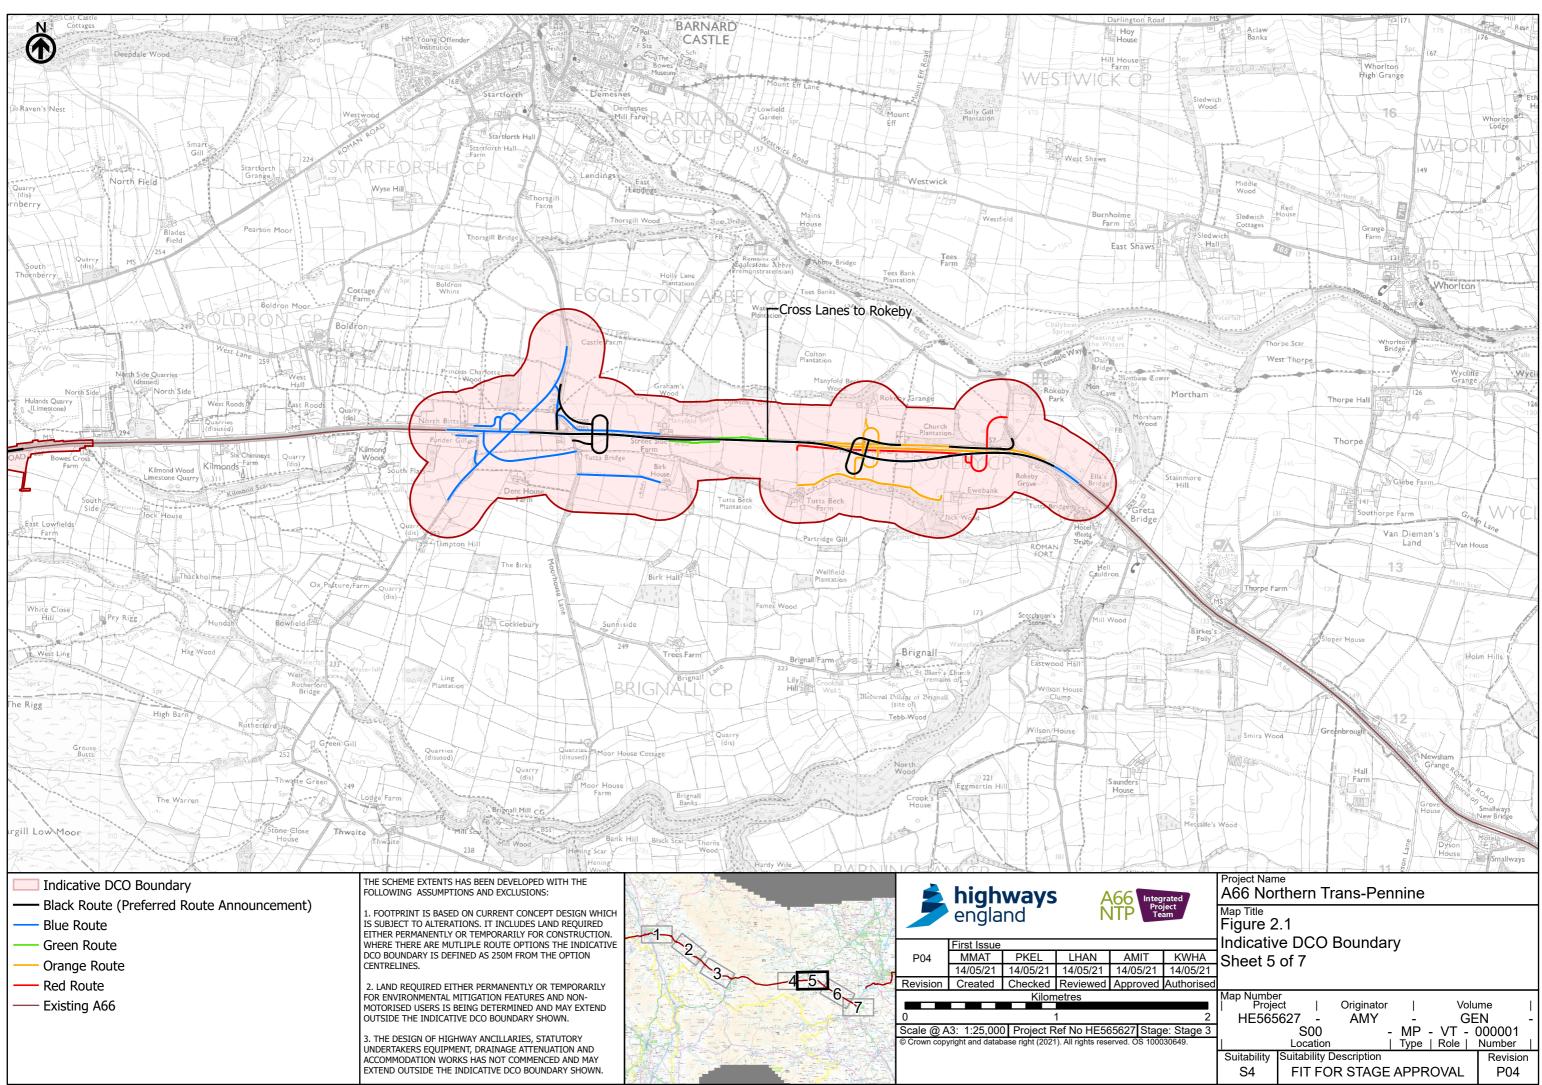

|             |          |          |          |      |  |
| 20                                    | Scale @ A3: 1:25,000 Project Ref No HE565627 Stage: S<br>© Crown copyright and database right (2021). All rights reserved. OS 1000306 |             |          |          |          |      |  |
| Tast'                                 |                                                                                                                                       |             |          |          |          |      |  |
|                                       |                                                                                                                                       |             |          |          |          |      |  |











| england NIP Team                                                              |             |          |          |          |      |  |
|-------------------------------------------------------------------------------|-------------|----------|----------|----------|------|--|
|                                                                               | First Issue |          |          |          |      |  |
| P04                                                                           | MMAT        | PKEL     | LHAN     | AMIT     | K    |  |
|                                                                               | 14/05/21    | 14/05/21 | 14/05/21 | 14/05/21 | 14/  |  |
| Revision                                                                      | Created     | C