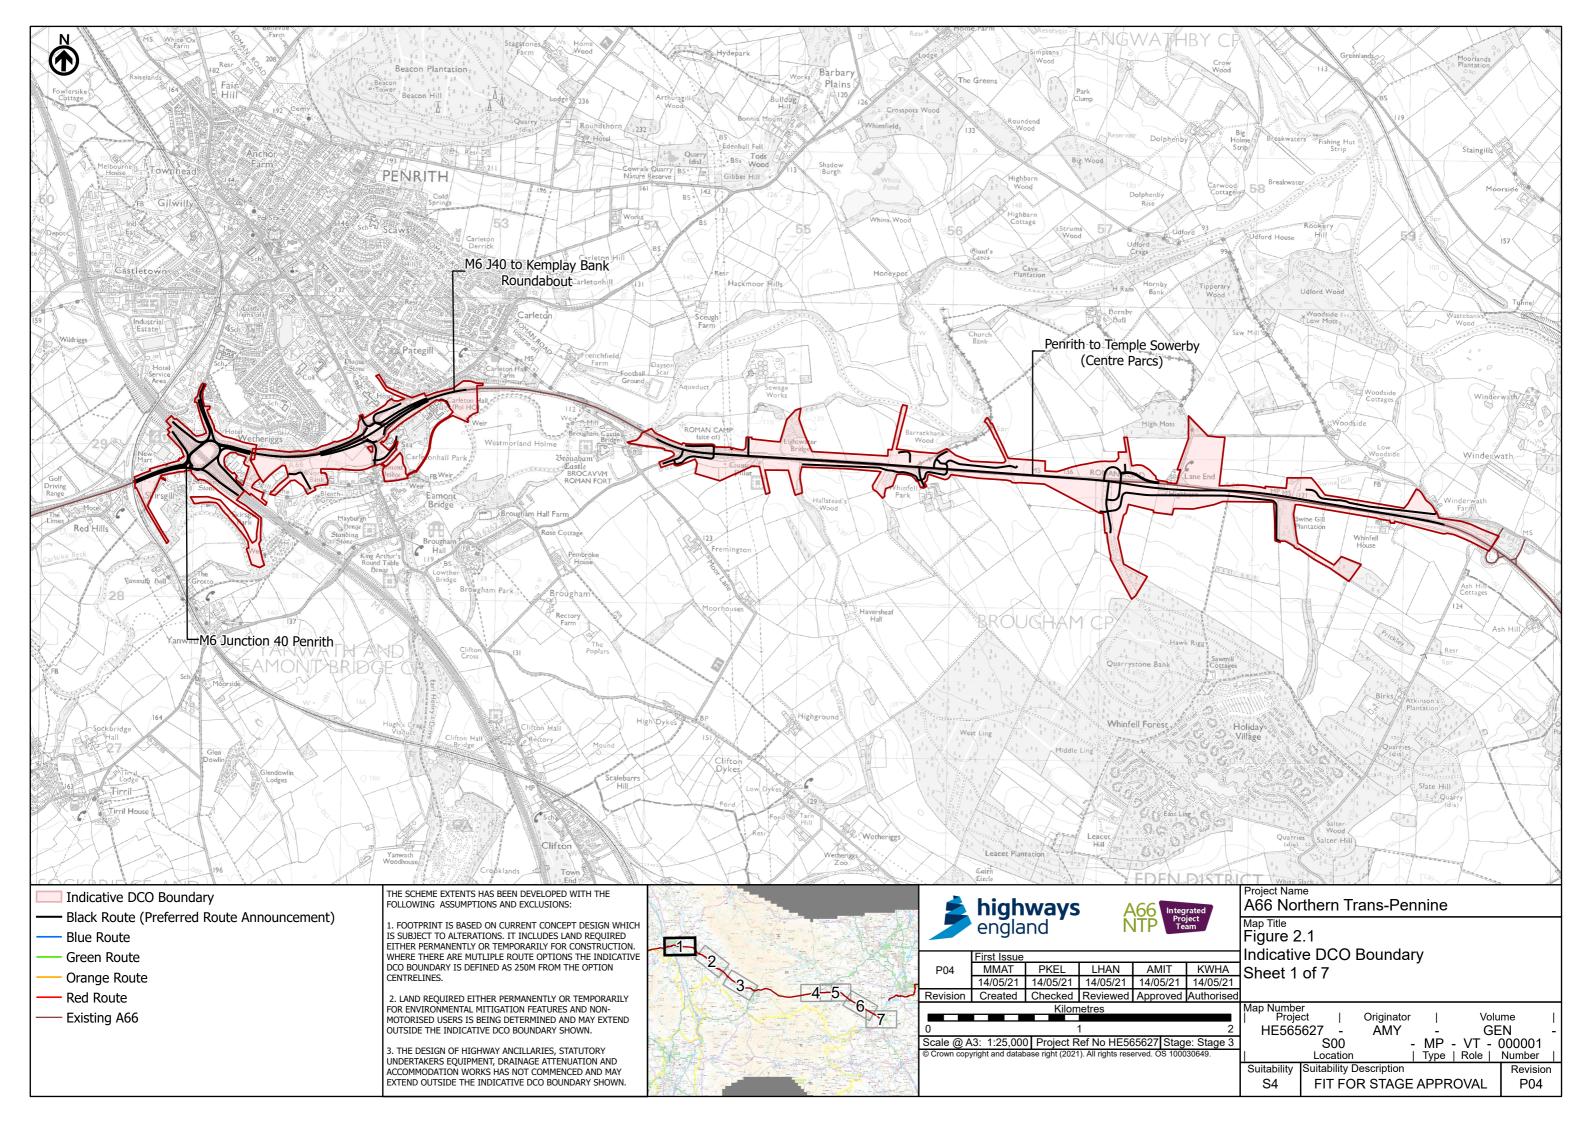

|           | -                                                          | <b>high</b><br>engla | A<br>N           | A66<br>NTP          |                |      |  |
|-----------|------------------------------------------------------------|----------------------|------------------|---------------------|----------------|------|--|
| 1         |                                                            | First Issue          |                  |                     |                |      |  |
| -         | P04                                                        | MMAT                 | PKEL             | LHAN                | AMIT           | K    |  |
| 2         |                                                            | 14/05/21             | 14/05/21         | 14/05/21            | 14/05/21       | 14   |  |
| I         | Revision                                                   | Created              | Checked          | Reviewed            | Approved       | Aut  |  |
|           | Kilometres                                                 |                      |                  |                     |                |      |  |
| 1         |                                                            |                      |                  |                     |                |      |  |
| 1         | 0 1<br>Scale @ A3: 1:25,000 Project Ref No HE565627 Stage: |                      |                  |                     |                |      |  |
|           |                                                            |                      |                  |                     |                |      |  |
| The Party | © Crown copy                                               | right and datab      | base right (2021 | l). All rights rese | erved. OS 1000 | 3064 |  |