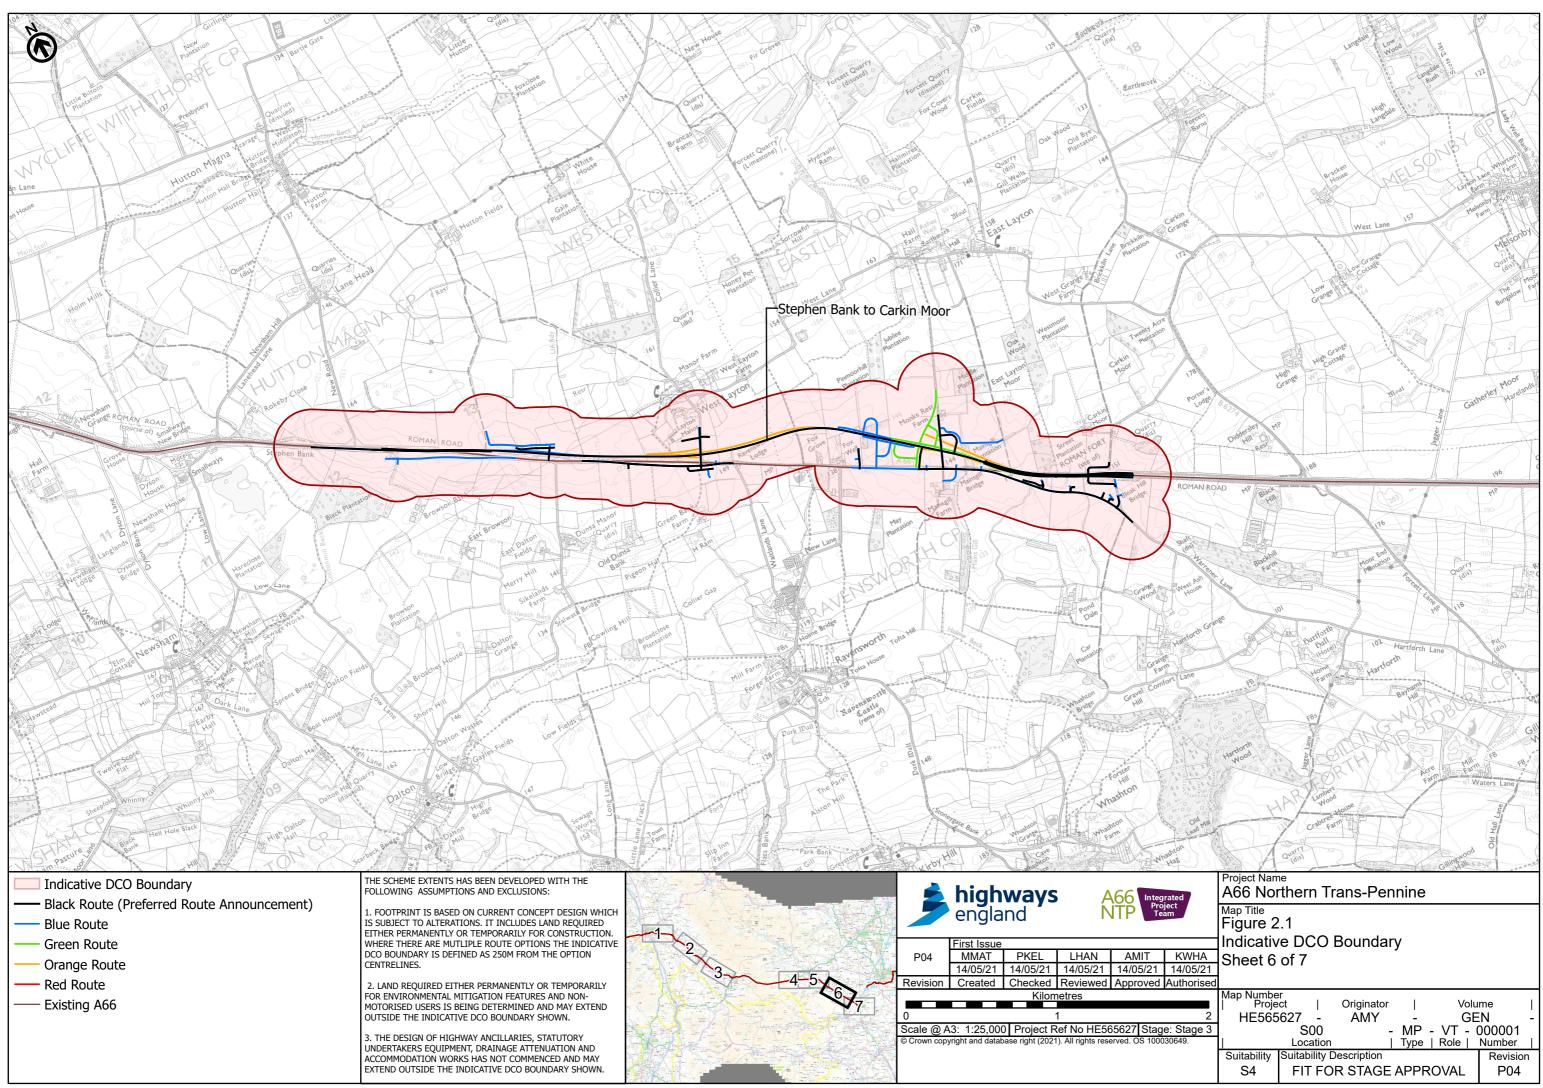

|           | -                                                          | <b>high</b><br>engla | A<br>N           | A66<br>NTP          |                |      |  |
|-----------|------------------------------------------------------------|----------------------|------------------|---------------------|----------------|------|--|
| 1         |                                                            | First Issue          |                  |                     |                |      |  |
| -         | P04                                                        | MMAT                 | PKEL             | LHAN                | AMIT           | K    |  |
| 2         |                                                            | 14/05/21             | 14/05/21         | 14/05/21            | 14/05/21       | 14   |  |
| I         | Revision                                                   | Created              | Checked          | Reviewed            | Approved       | Aut  |  |
|           | Kilometres                                                 |                      |                  |                     |                |      |  |
| 1         |                                                            |                      |                  |                     |                |      |  |
| 1         | 0 1<br>Scale @ A3: 1:25,000 Project Ref No HE565627 Stage: |                      |                  |                     |                |      |  |
|           |                                                            |                      |                  |                     |                |      |  |
| The Party | © Crown copy                                               | right and datab      | base right (2021 | l). All rights rese | erved. OS 1000 | 3064 |  |