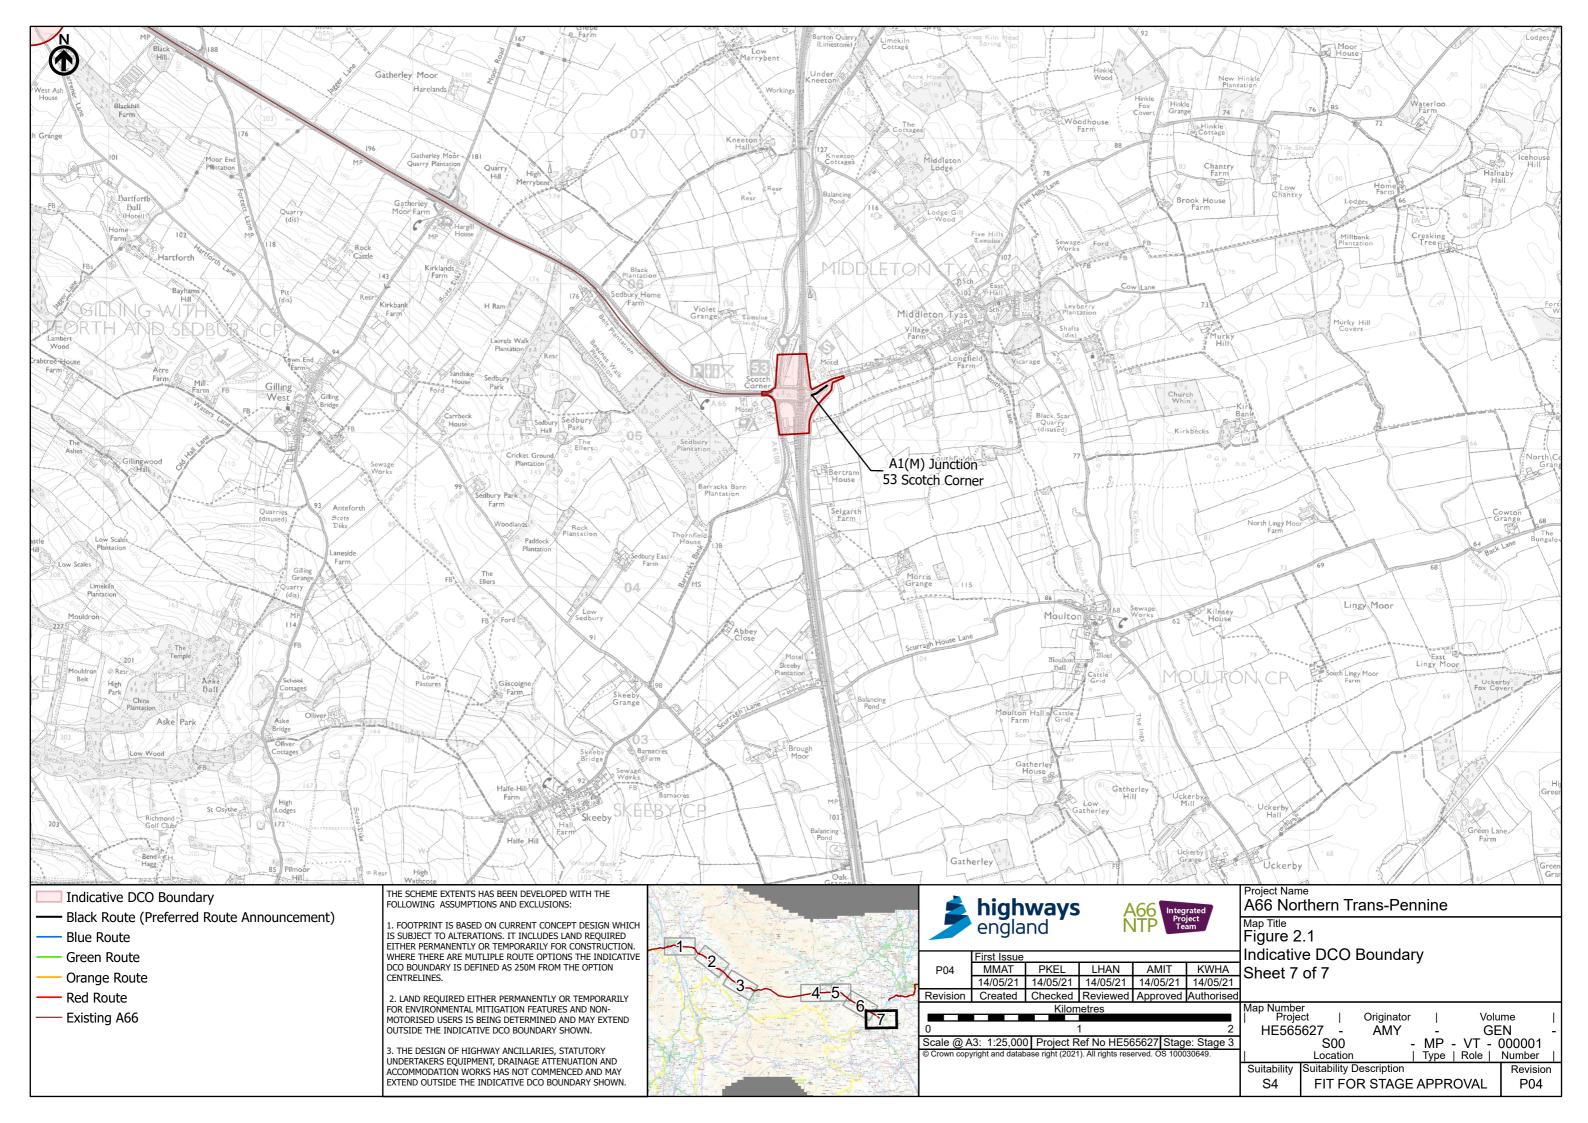

| england NIP Team                                                              |             |          |          |          |      |  |
|-------------------------------------------------------------------------------|-------------|----------|----------|----------|------|--|
|                                                                               | First Issue |          |          |          |      |  |
| P04                                                                           | MMAT        | PKEL     | LHAN     | AMIT     | K    |  |
|                                                                               | 14/05/21    | 14/05/21 | 14/05/21 | 14/05/21 | 14/  |  |
| Revision                                                                      | Created     | Checked  | Reviewed | Approved | Auth |  |
| Kilometres                                                                    |             |          |          |          |      |  |
|                                                                               |             |          |          |          |      |  |
| 0 1                                                                           |             |          |          |          |      |  |
| Scale @ A3: 1:25,000 Project Ref No HE565627 Stage: St                        |             |          |          |          |      |  |
| © Crown copyright and database right (2021). All rights reserved. OS 10003064 |             |          |          |          |      |  |