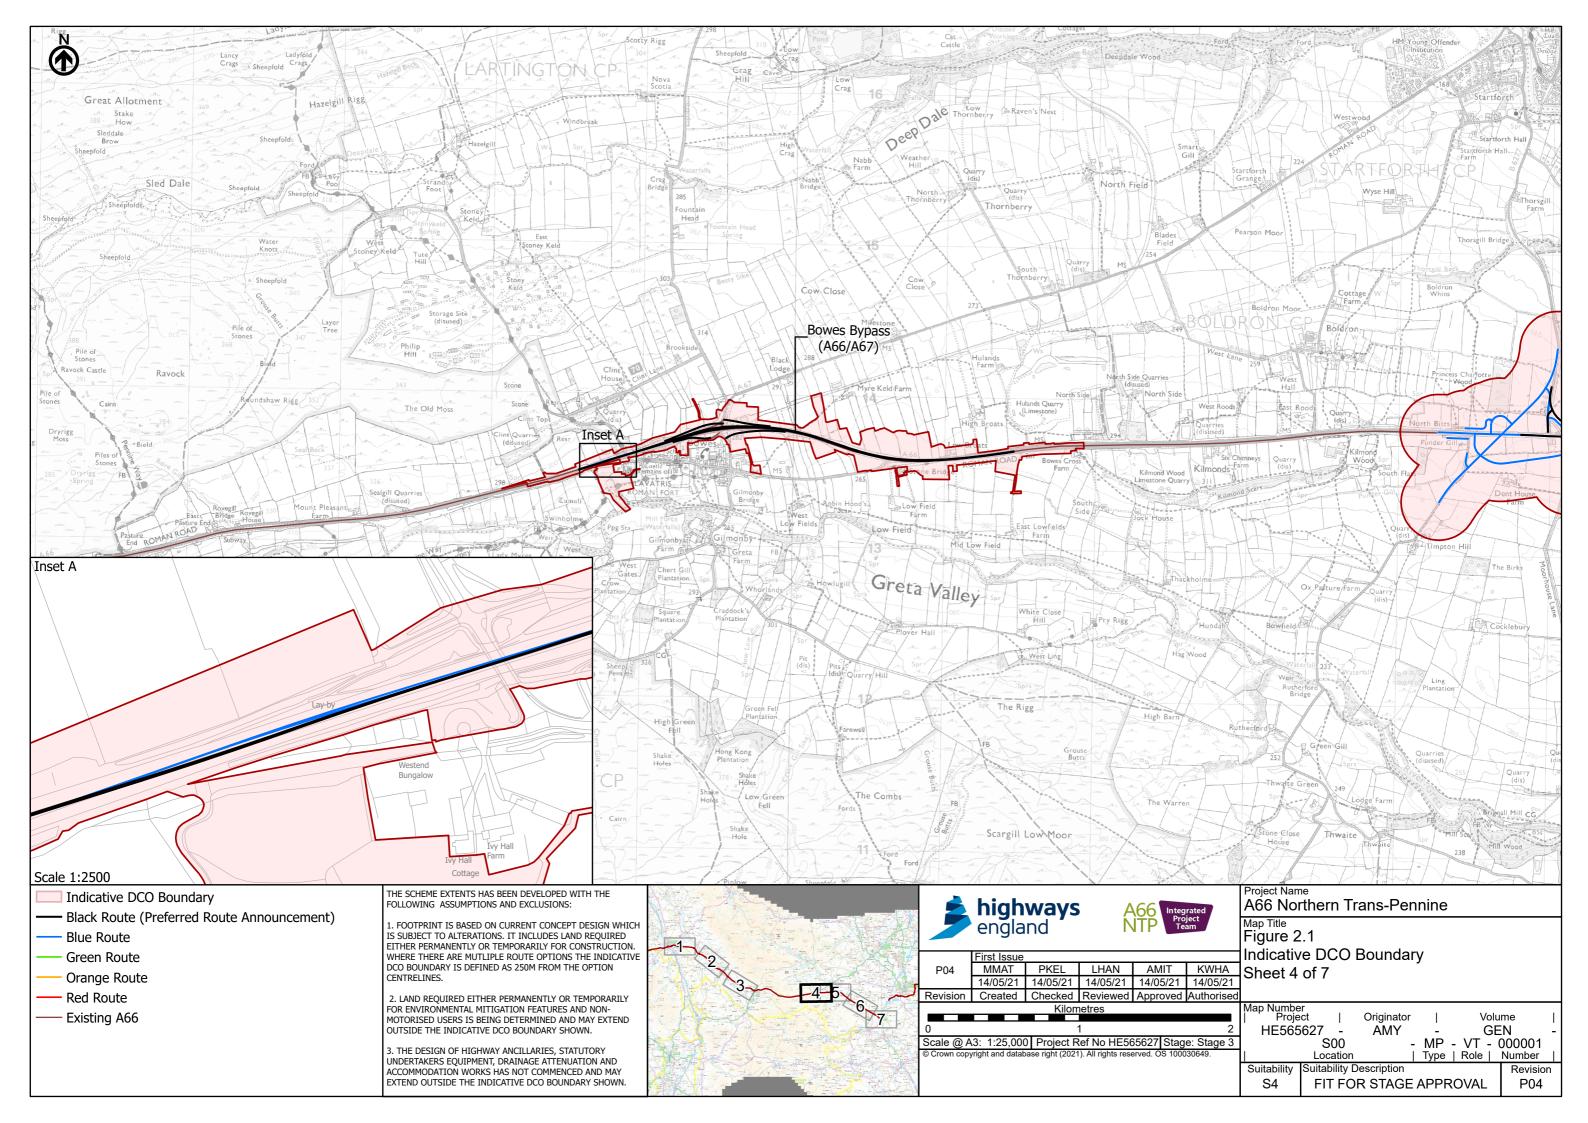

|             |          |          |          |      |  |
| 20                                    | Scale @ A3: 1:25,000 Project Ref No HE565627 Stage: S<br>© Crown copyright and database right (2021). All rights reserved. OS 1000306 |             |          |          |          |      |  |
| Tast'                                 |                                                                                                                                       |             |          |          |          |      |  |
|                                       |                                                                                                                                       |             |          |          |          |      |  |











| england NIP Team                                                              |             |          |          |          |      |  |
|-------------------------------------------------------------------------------|-------------|----------|----------|----------|------|--|
|                                                                               | First Issue |          |          |          |      |  |
| P04                                                                           | MMAT        | PKEL     | LHAN     | AMIT     | K    |  |
|                                                                               | 14/05/21    | 14/05/21 | 14/05/21 | 14/05/21 | 14/  |  |
| Revision                                                                      | Created     |