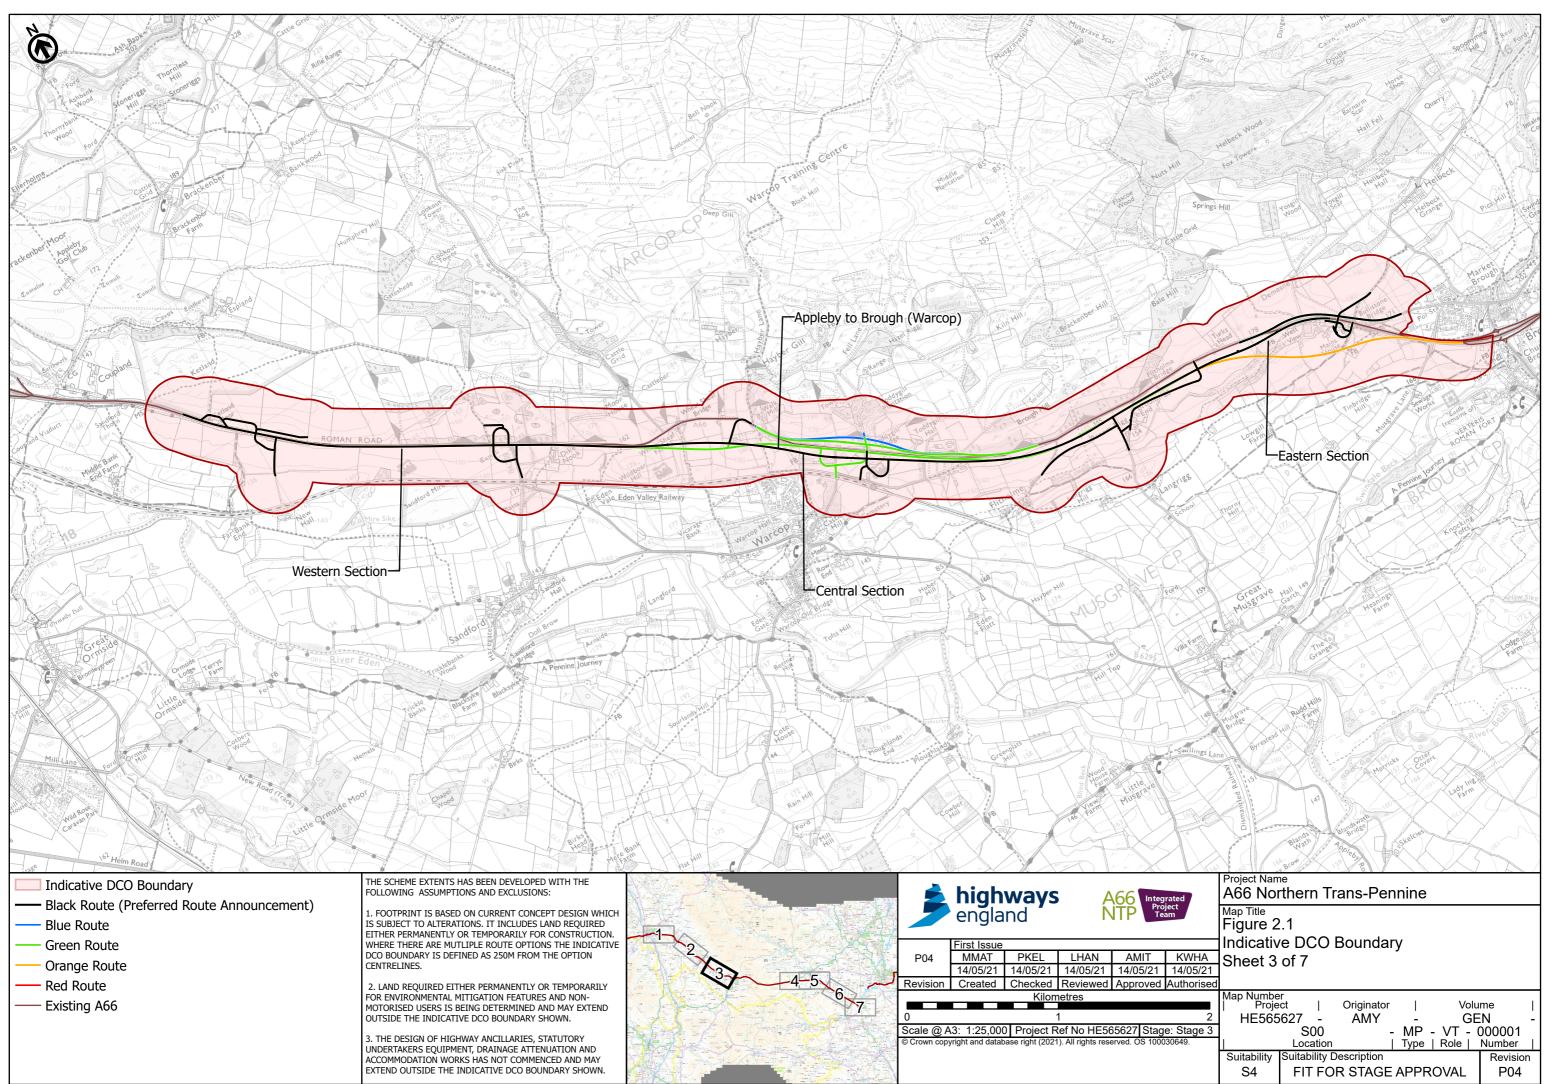

| england NIP Team                                                              |             |          |          |          |      |  |
|-------------------------------------------------------------------------------|-------------|----------|----------|----------|------|--|
|                                                                               | First Issue |          |          |          |      |  |
| P04                                                                           | MMAT        | PKEL     | LHAN     | AMIT     | K    |  |
|                                                                               | 14/05/21    | 14/05/21 | 14/05/21 | 14/05/21 | 14/  |  |
| Revision                                                                      | Created     | Checked  | Reviewed | Approved | Auth |  |
| Kilometres                                                                    |             |          |          |          |      |  |
|                                                                               |             |          |          |          |      |  |
| 0 1                                                                           |             |          |          |          |      |  |
| Scale @ A3: 1:25,000 Project Ref No HE565627 Stage: St                        |             |          |          |          |      |  |
| © Crown copyright and database right (2021). All rights reserved. OS 10003064 |             |          |          |          |      |  |